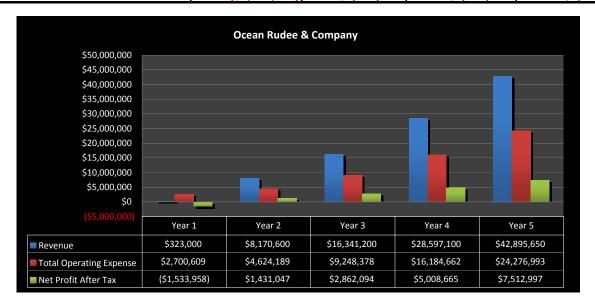

## Ocean Rudee and Company Pro Forma Income Statement and Cash Budget -- Yearly --

|                 |                                           | Year 1        | Year 2      | Year 3       | Year 4       | Year 5       |
|-----------------|-------------------------------------------|---------------|-------------|--------------|--------------|--------------|
| NCOME STATEMENT |                                           |               |             |              |              |              |
| 1               | Revenue                                   | \$323,000     | \$8,170,600 | \$16,341,200 | \$28,597,100 | \$42,895,650 |
| 2               | Cost of Good Sold                         | \$19,200      | \$1,310,400 | \$2,620,800  | \$4,586,400  | \$6,879,600  |
| 3               | Gross Profit                              | \$303,800     | \$6,860,200 | \$13,720,400 | \$24,010,700 | \$36,016,050 |
| 4               | Selling, General & Administrative Expense | \$1,487,298   | \$2,379,122 | \$4,758,244  | \$8,326,928  | \$12,490,392 |
| 5               | A/V Studio & Office Set-up                | \$282,000     | \$0         | \$0          | \$0          | \$0          |
| 6               | Office Rent and Supply                    | \$439,296     | \$297,806   | \$595,612    | \$1,042,321  | \$1,563,482  |
| 7               | Contingency @ 10%                         | \$245,801     | \$440,235   | \$880,471    | \$1,540,824  | \$2,311,236  |
| 8               | Staffing Expense                          | \$480,201     | \$838,081   | \$1,676,162  | \$2,933,283  | \$4,399,925  |
| 9               | Advertising & Merchandising Expense       | \$40,000      | \$803,000   | \$1,606,000  | \$2,810,500  | \$4,215,750  |
| 10              | Others                                    | \$0           | \$0         | \$0          | \$0          | \$0          |
| 11              | R&D Expense                               | \$1,213,312   | \$2,245,067 | \$4,490,134  | \$7,857,734  | \$11,786,601 |
| 12              | Depreciation                              | \$0           | \$0         | \$0          | \$0          | \$0          |
| 13              | Total Operating Expense                   | \$2,700,609   | \$4,624,189 | \$9,248,378  | \$16,184,662 | \$24,276,993 |
| 14              | Operating Profit                          | (\$2,396,809) | \$2,236,011 | \$4,472,022  | \$7,826,038  | \$11,739,057 |
| 15              | Other Income (Expense)                    | \$0           | \$0         | \$0          | \$0          | \$0          |
| 16              | Net Profit Before Tax                     | (\$2,396,809) | \$2,236,011 | \$4,472,022  | \$7,826,038  | \$11,739,057 |
| 17              | Less Income Tax (36%)                     | (\$862,851)   | \$804,964   | \$1,609,928  | \$2,817,374  | \$4,226,061  |
| 18              | Net Profit After Tax                      | (\$1,533,958) | \$1,431,047 | \$2,862,094  | \$5,008,665  | \$7,512,997  |